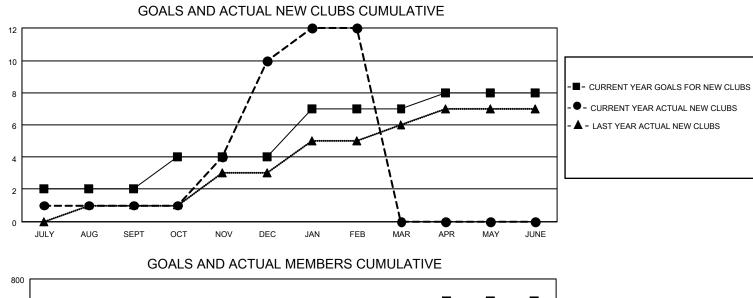

## LOCATION INDIA

District 318 B

Results as of: 2/28/2021

| Clubs                 |               |           |               | Members               |                        |                         |                                                    |  |  |
|-----------------------|---------------|-----------|---------------|-----------------------|------------------------|-------------------------|----------------------------------------------------|--|--|
| RESULTS FOR 2020-2021 |               |           |               | RESULTS FOR 2020-2021 |                        |                         |                                                    |  |  |
| QUARTER               | NEW CLUB GOAL | NEW CLUBS | DROPPED CLUBS | QUARTER               | BER GROWTH NET<br>GOAL | MEMBER GROWTH<br>ACTUAL | DROPPED<br>MEMBERS ACTUAL<br>(including transfers) |  |  |
| JULY/AUG/SEPT         | 2             | 1         | 0             | JULY/AUG/SEPT         | 250                    | 81                      | 44                                                 |  |  |
| OCT/NOV/DEC           | 2             | 9         | 0             | OCT/NOV/DEC           | 200                    | 373                     | 73                                                 |  |  |
| JAN/FEB/MAR           | 3             | 2         | 17            | JAN/FEB/MAR           | 200                    | 65                      | 274                                                |  |  |
| APR/MAY/JUNE          | 1             | 0         | 0             | APR/MAY/JUNE          | 20                     | 0                       | 0                                                  |  |  |