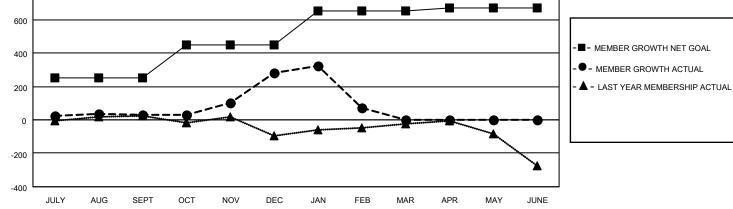

## LOCATION INDIA

District 318 B

Results as of: 2/28/2021

| Clubs                 |               |           |               | Members               |                        |                         |                                                    |  |  |
|-----------------------|---------------|-----------|---------------|-----------------------|------------------------|-------------------------|----------------------------------------------------|--|--|
| RESULTS FOR 2020-2021 |               |           |               | RESULTS FOR 2020-2021 |                        |                         |                                                    |  |  |
| QUARTER               | NEW CLUB GOAL | NEW CLUBS | DROPPED CLUBS | QUARTER               | BER GROWTH NET<br>GOAL | MEMBER GROWTH<br>ACTUAL | DROPPED<br>MEMBERS ACTUAL<br>(including transfers) |  |  |
| JULY/AUG/SEPT         | 2             | 1         | 0             | JULY/AUG/SEPT         | 250                    | 81                      | 44                                                 |  |  |
| OCT/NOV/DEC           | 2             | 9         | 0             | OCT/NOV/DEC           | 200                    | 373                     | 73                                                 |  |  |
| JAN/FEB/MAR           | 3             | 2         | 17            | JAN/FEB/MAR           | 200                    | 65                      | 274                                                |  |  |
| APR/MAY/JUNE          | 1             | 0         | 0             | APR/MAY/JUNE          | 20                     | 0                       | 0                                                  |  |  |